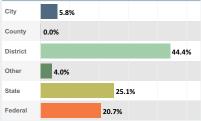

# Operating Revenue by Source

# Revenue

Total: \$206,775

Revenue per capita: \$64.46 Statewide median revenue per capita: \$53.10

#### **Expenditures**

Total: **\$152,491** 

Staffing: \$98,844 Collections: \$53,647 Expenditures per capita: \$47.53 Statewide median expenditures per capita: \$46.63 Download PDF