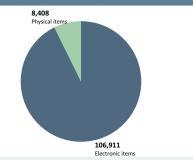

# Physical vs. Electronic Collections

#### Physical collection 6,773 print 158 audio

158 audio 1,338 video

# Electronic collection

72,697 e-books 34,214 e-audiobooks 0 video